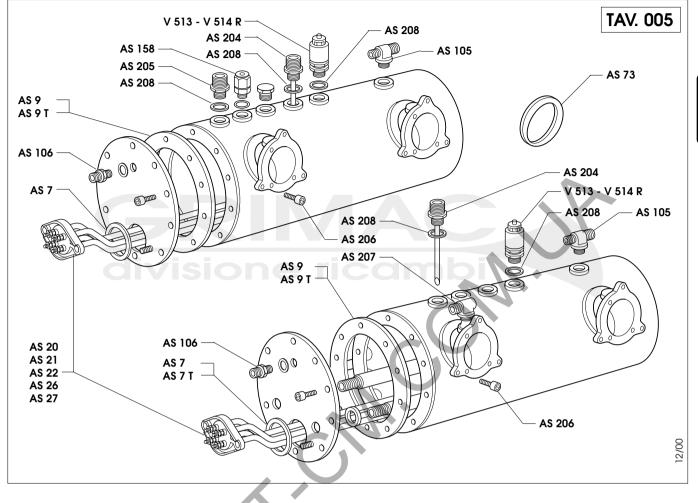

#### CALDAIA

| CODICE | DENOMINAZIONE                    | DENOMINATION                     | CODICE | DENOMINAZIONE | DENOMINATION |
|--------|----------------------------------|----------------------------------|--------|---------------|--------------|
| CODES  |                                  |                                  | CODES  |               |              |
| AS/7   | Guarnizione resistenza Teflon    | Heating element Teflon gasket    |        |               |              |
| AS/9   | Guarnizione caldaia              | Gasket for boiler                |        |               |              |
| AS/9T  | Guarnizione caldaia Teflon       | Teflon gasket for boiler         |        |               |              |
| -      |                                  | Ŭ                                |        |               |              |
| AS/20  | Resistenza 1 gruppo 2000W 230V   | 1 gr. heating element 2000W 230V |        |               |              |
| AS/21  | Resistenza 2 gruppi 2600W 230V   | 2 gr. heating element 2600W 230V |        |               |              |
| AS/22  | Resistenza 3 gruppi 3700W 230V   | 3 gr. heating element 3700W 230V |        |               |              |
| AS/26  | Resistenza 1 gruppo 2000W 110V   | 1 gr. heating element 2000W 110V |        |               |              |
| AS/27  | Resistenza 2 gruppi 2600W 110V   | 2 gr. heating element 2600W 110V |        |               |              |
| AS/73  | Guarniz. Teflon cartuccia        | Teflon gasket                    |        |               |              |
| AS/105 | Raccordo caldaia 3/8"x1/4"x3/8"  | 3/8"x1/4"x3/8" connector         |        |               |              |
| AS/106 | Raccordo caldaia 3/8"x1/4" M     | 3/8"x1/4" M connector            |        |               |              |
| AS/158 | Valvola depressione caldaia 1/4" | 1/4" boiler valve                |        |               |              |
| AS/204 | Tubo pescaggio gruppo            | Delivery group suction pipe      |        |               |              |
|        | erogazione                       |                                  |        |               |              |
| AS/205 | Raccordo caldaia 3/8"-3/8"       | 3/8"-3/8" boiler fitting         |        |               |              |
| AS/206 | Vite fissaggio caldaia           | Boiler securing screw            |        |               |              |
| AS/207 | Raccordo caldaia 2 vie           | 2-way connectors                 |        |               |              |
| AS/208 | Guarnizione tubo                 | 3/8" gasket for boiler valve     |        |               |              |
|        | pescaggio e valvola              |                                  |        |               |              |
| V/513  | Valvola caldaia 3/8" ISPESL      | 3/8" ISPESL-homologated          |        |               |              |
|        |                                  | boiler valve                     |        |               |              |
| V/514R | Valvola caldaia 3/8"             | 3/8" boiler valve                |        |               |              |
|        |                                  |                                  |        |               |              |
|        |                                  |                                  |        |               |              |
|        |                                  |                                  |        |               |              |