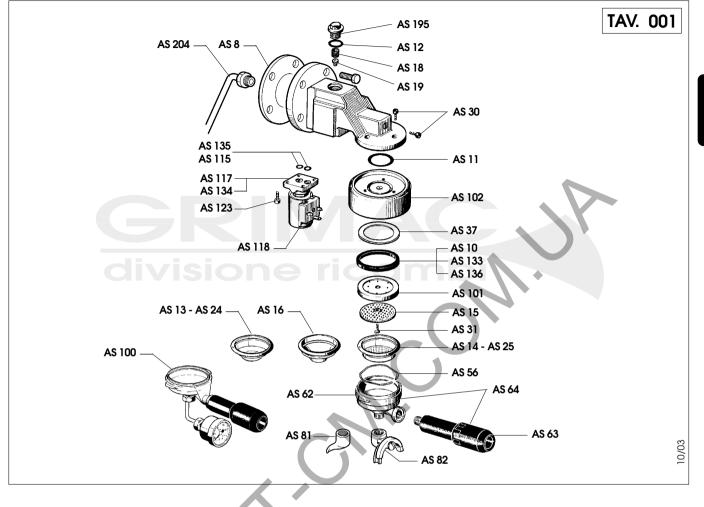

#### **GRUPPO ELETTROVALVOLA**

| CODICE<br>CODES | DENOMINAZIONE                | DENOMINATION                       | CODICE<br>CODES | DENOMINAZIONE                | DENOMINATION                      |
|-----------------|------------------------------|------------------------------------|-----------------|------------------------------|-----------------------------------|
|                 |                              |                                    |                 |                              |                                   |
| AS/8            | Guarnizione gruppo           | Group gasket                       | AS/115          | OR per elettrovalvola        | Solenoid valve O-Ring             |
| AS/10           | Guar. porta filtro ø 67x56x6 | Portafilter gasket ø 67x56x6       | AS/117          | Elettrovalvola Lucifer 230V  | Lucifer 230V solenoid valve       |
| AS/11           | OR campana gruppo            | Group bell O-Ring                  | AS/118          | Bobina Lucifer 230 V         | Lucifer coil 230 V                |
| AS/12           | OR tappo gruppo              | Group cap O-Ring                   | AS/123          | Vite inox                    | Solenoid valve screw              |
| AS/13           | Filtro 1 tazza 6 grammi      | 6 g. 1-cup filter with edge        | AS/133          | Guar. portafiltro ø71x55x8   | Portafilter gasket ø71x55x8       |
| AS/14           | Filtro 2 tazze 12 grammi     | 12 g. 2-cup filter with edge       | AS/134          | Elettrovalvola Lucifer 110V  | 3-way solenoid valve Lucifer 110V |
| AS/15           | Doccia erogazione            | Shower screen                      | AS/135          | OR Viton per elettrovalvola  | Solenoid valve Vyton O-ring       |
| AS/16           | Filtro cieco                 | Blind filter                       | AS/136          | Guar. portafiltro ø71x55x8,5 | Portafilter gasket ø71x55x8,5     |
| AS/18           | Filtrino per gruppo          | Small filter for group             | AS/195          | Tappo gruppo                 | Group cap                         |
| AS/19           | Gicleur gruppo               | Groupe injection nozzle            | AS/204          | Tubo pescante gruppo         | Delivery group suction pipe       |
| AS/24           | Filtro 1 tazza 7 grammi      | 7 g. 1-cup filter                  |                 |                              |                                   |
| AS/25           | Filtro 2 tazze 14 grammi     | 14 g. 2-cup filter                 |                 |                              |                                   |
| AS/30           | Vite M5x10                   | Group fixing screw                 |                 |                              |                                   |
| AS/31           | Vite M5x12                   | Screw for shower screen            |                 |                              |                                   |
| AS/37           | Spessore                     | Shim                               |                 |                              |                                   |
| AS/56           | Molla portafiltro            | Filter clamping spring             |                 |                              |                                   |
| AS/62           | Portafiltro corto            | Portafilter with short handle      |                 |                              |                                   |
| AS/63           | Manopola portafiltro         | Portafilter knob with short handle |                 |                              |                                   |
| AS/64           | Portafiltro+manopola         | Portafilter with knob              |                 |                              |                                   |
| AS/81           | Beccuccio 1 via              | 1-way spout                        |                 |                              |                                   |
| AS/82           | Beccuccio 2 vie              | Adjustable 2-way spout             |                 |                              |                                   |
| AS/100          | Portafiltro prova pressione  | Pressure test portafilter          |                 |                              |                                   |
| AS/101          | Blocchetto porta doccia      | Shower screen holder plate         |                 |                              |                                   |
| AS/102          | Campana gruppo               | Group bell                         |                 |                              |                                   |
|                 |                              |                                    |                 |                              | Ι Ι                               |