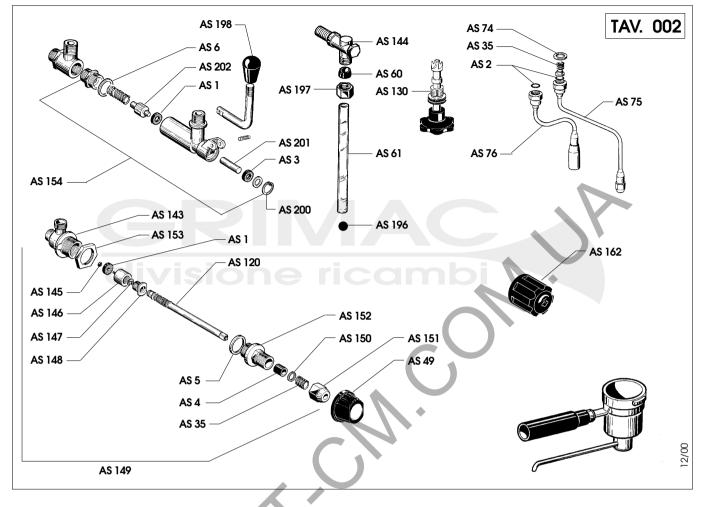

### **RUBINETTO-VETROLIVELLO**

| CODICE<br>CODES | DENOMINAZIONE                | DENOMINATION                   |   | CODICE | DENOMINAZIONE              | DENOMINATION             |
|-----------------|------------------------------|--------------------------------|---|--------|----------------------------|--------------------------|
| CODES           |                              |                                | Ľ | CODES  |                            |                          |
| AS/1            | Guarnizione                  | Steam/water and switch gasket  |   | AS/151 | Dado rubinetto vapore      | Steam valve nut          |
| AS/2            | OR 113                       | Steam/water valve Vyton O-Ring |   | AS/152 | Raccordo rubinetto M26x1.5 | Valve joint M26x1.5      |
| AS/3            | Guar. a collare              | Collar gasket for switch       |   | AS/153 | Controdado                 | Valve lock nut           |
| AS/4            | Guar. premistoppa            | Valve stopping box gasket      |   | AS/154 | Complessivo rubinetto      | Water intake valve       |
| AS/5            | Guar. rubinetto v/a          | Steam/water valve gasket       | 1 | A0/104 | carico acqua               | assembly                 |
| AS/6            | Guar, rame                   | Water infeed copper gasket     |   | AS/162 | Manopola vapore "Argenta"  | "Argenta" steam knob     |
| AS/35           | Molla rubinetto vapore       | Steam/water valve spring       |   | AS/102 | Biglia in plastica         | Lever glass plastic ball |
|                 |                              | Steam/water valve knob         |   | -      | Dado 1/2"                  | <b>U</b>                 |
| AS/49           | Volantino rub. vap. acqua    |                                |   | AS/197 | ·                          | Taper 1/2" nut           |
| AS/60           | Guarnizione livello          | Level gauge gasket             |   | AS/198 | Pomello carico acqua       | Water filling knob       |
| AS/61           | Vetro livello                | Level gauge glass              |   | AS/200 | Anello di arresto ø16      | SS stop ring ø16         |
| AS/74           | Guarnizione tubo             | Gasket for steam pipe          | 1 | AS/201 | Astina inox ø8             | SS small rod ø8          |
| AS/75           | Tubo vapore                  | Steam pipe                     | 1 | AS/202 | Pistoncino                 | Small piston             |
| AS/76           | Tubo acqua                   | Water pipe                     |   |        |                            |                          |
| AS/120          | Asta rubinetto v/a           | Steam/water valve rod          |   |        |                            |                          |
| AS/130          | Fresa rubinetto v/a          | Water and steam valve cutter   |   |        |                            |                          |
| AS/143          | Corpo rubinetto              | Valve body                     |   |        |                            |                          |
| AS/144          | Corpo livello superiore      | Body superior level            |   |        |                            |                          |
| AS/145          | Dado M3                      | M3 nut                         |   |        |                            |                          |
| AS/146          | Pistoncino rubinetto         | Valve small piston             |   |        |                            |                          |
| AS/147          | Anello di arresto            | Small piston stop ring         |   |        |                            |                          |
| AS/148          | Ghiera pistoncino            | Small piston ring nut          |   |        |                            |                          |
| AS/149          | Complessivo rubinetto vapore | Steam valve assembly           |   |        |                            |                          |
| AS/150          | Rondella asta                | Rod brass washer               |   |        |                            |                          |
|                 |                              |                                |   |        |                            |                          |