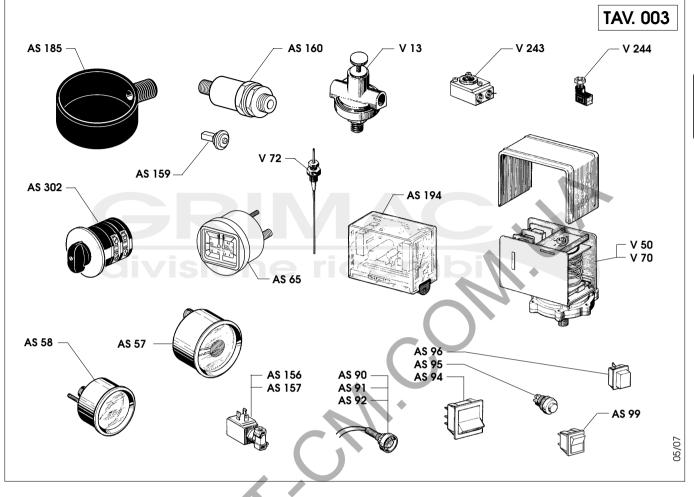

#### PARTI ELETTRICHE-MANOMETRI-VALVOLE

| CODICE<br>CODES | DENOMINAZIONE             | DENOMINATION                    | CODICE<br>CODES | DENOMINAZIONE | DENOMINATION |
|-----------------|---------------------------|---------------------------------|-----------------|---------------|--------------|
| CODEO           |                           |                                 | CODEC           |               |              |
| A\$/57          | Manometro doppia scala    | Double scale pressure gauge     |                 |               |              |
| AS/58           | Manometro 3 atm.          | 3 Atm. pressure gauge           |                 |               |              |
| AS/65           |                           | Double scale pressure gauge     |                 |               |              |
| -               | Manometro doppia scala    |                                 |                 |               |              |
| AS/90           | Spia luminosa V 12        | 12V pilot lamp                  |                 |               |              |
| AS/91           | Spia luminosa V 110       | 110V pilot lamp                 |                 |               |              |
| AS/92           | Spia luminosa V 230       | 230V pilot lamp                 |                 |               |              |
| AS/94           | Interruttore erogazione   | Screen group switch             |                 |               |              |
| AS/95           | Pulsante arresto          | Stop button                     |                 |               |              |
| AS/96           | Pulsante marcia           | Start switch                    |                 |               |              |
| AS/99           | Interruttore I/O          | I/O switch                      |                 |               |              |
| AS/156          | Elettrovalvola 2 vie 230V | 2-way solenoid valve 230V       |                 |               |              |
| AS/157          | Elettrovalvola 2 vie 110V | 2-way solenoid valve 110V       |                 |               |              |
| AS/159          | Valvola di ritegno        | Nonreturn valve                 |                 |               |              |
| AS/160          | Valvola di espansione     | Expansion valve                 |                 |               |              |
| AS/185          | Vaschetta scarico         | Plastic drain tray              |                 |               |              |
| AS/194          | RL 30 1E 2C F 230V        | Level adjuster RL 30 1E 2C      |                 |               |              |
|                 |                           | F 230V                          |                 |               |              |
| AS/302          | Interruttore generale     | Main switch                     |                 |               |              |
| V/13            | Automatico gas            | Automatic gas system            |                 |               |              |
| V/50            | Pressostato Parker        | Parker pressure switch          |                 |               |              |
| V/70            | Pressostato Sirai         | Sirai pressure switch           |                 |               |              |
| V/72            | Sonda per autolivello     | Probe for autom. level adjustm. |                 |               |              |
| V/243           | Ventolina                 | Volumetric meter                |                 |               |              |
| V/244           | Connettore per ventolina  | Connector for volumetric meter  |                 |               |              |
|                 |                           |                                 |                 |               |              |