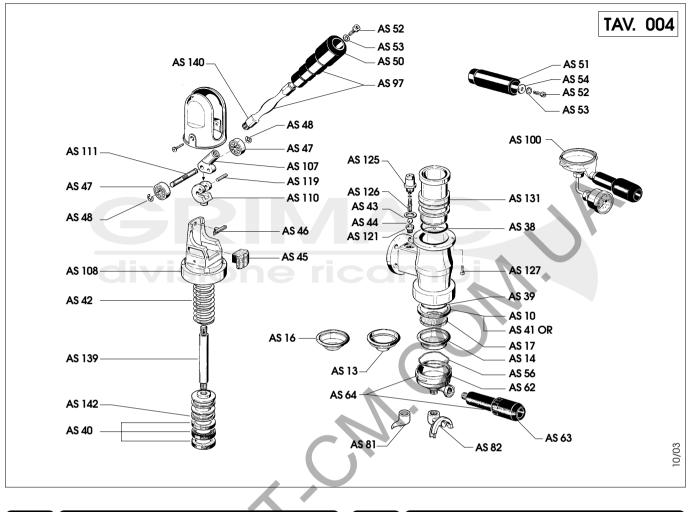

### **GRUPPO A LEVA**

| CODICE<br>CODES | DENOMINAZIONE                     | DENOMINATION                        | CODICE<br>CODES | DENOMINAZIONE               | DENOMINATION              |
|-----------------|-----------------------------------|-------------------------------------|-----------------|-----------------------------|---------------------------|
|                 |                                   |                                     |                 |                             |                           |
| A\$/10          | Guarnizione porta filtro ø67x56x6 | Portafilter gasket ø67x56x6         | AS/64           | Portafiltro+manopola        | Portafilter with knob     |
| AS/13           | Filtro 1 tazza 6 grammi           | 6 g. 1-cup filter with edge         | AS/81           | Beccuccio a 1 via           | 1-way spout               |
| AS/14           | Filtro 2 tazze 12 grammi          | 12 g. 2-cup low filter with edge    | AS/82           | Beccuccio a 2 vie           | Adjustable 2-way spout    |
| AS/16           | Filtro cieco                      | Blind filter                        | AS/97           | Leva gruppo+manopola        | Group level with knob     |
| A\$/17          | Doccia gr. a leva                 | Lever machine shower screen         | AS/100          | Portafiltro prova pressione | Pressure test portafilter |
| AS/38           | OR 162 cilindro leva              | Lever cylinder 162 O-Ring           | AS/107          | Snodo per leva              | Lever joint               |
| AS/39           | OR 161 cilindro leva              | Lever cylinder 161 O-Ring           | AS/108          | Castello gruppo Ale         | Ale group mounting        |
| AS/40           | Guar. pistone a leva              | Lever piston gasket                 | AS/110          | Forcella                    | Fork                      |
| A\$/41          | OR 160 porta filtro a leva        | 160 O-Ring for lever portafilter    | AS/111          | Perno                       | Stop bearing pin          |
| AS/42           | Molla pistone                     | Piston spring                       | AS/119          | Spina forcella              | Fork pin                  |
| AS/43           | Guarnizione rame                  | Gasket                              | A\$/121         | Valvola ritegno             | Check valve for ale group |
| AS/44           | Sfera acciaio inox                | Stainless steel ball                | AS/125          | Raccordo gruppo             | Ale group connector       |
| AS/45           | Paracolpo inferiore               | Lower buffer                        | AS/126          | Vite per valvola ritegno    | Nonreturn fixing screw    |
| AS/46           | Paracolpo superiore               | Upper buffer                        | AS/127          | Vite attacco gruppo         | Screw 5x16 UNI 5931       |
| AS/47           | Cuscinetto gr. a leva             | Lever machine bearing               | AS/131          | Camicia                     | Ale group jacket          |
| AS/48           | Benzing                           | Benzing                             | AS/139          | Asta pistone                | Ale group piston rod      |
| AS/50           | Manopola gr. a leva               | Lever machine grip                  | AS/140          | Leva gruppo                 | Group lever               |
| A\$/51          | Manopola porta filtro             | Portafilter knob                    | AS/142          | Pistone                     | Ale group piston          |
| AS/52           | Brugola                           | Allen screw for portafilter knob    |                 |                             |                           |
| AS/53           | Rosetta                           | Toothed washer for portafilter knob |                 |                             |                           |
| AS/54           | Rondella                          | Portafilter handle washer           |                 |                             |                           |
| AS/56           | Molla porta filtro                | Filter clamping spring              |                 |                             |                           |
| A\$/62          | Portafiltro                       | Portafilter                         |                 |                             |                           |
| AS/63           | Manopola portafiltro              | Portafilter knob with short handle  |                 |                             |                           |